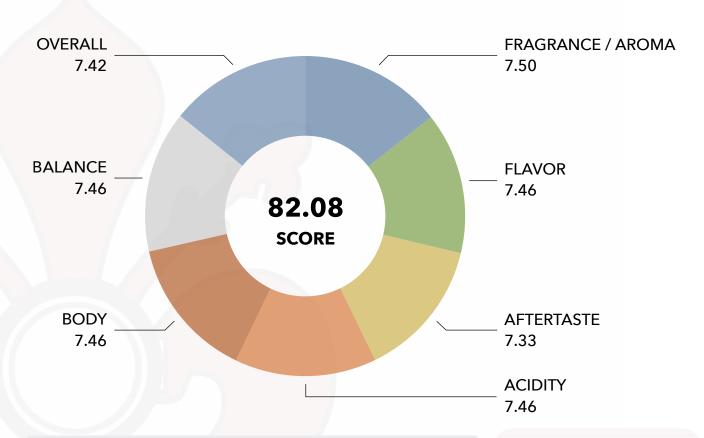

COUNTRY

SCORE

Lao PDR 82.08

NUMBER OF SESSION ORGANIZED: 2

NUMBER OF SENSORY EVALUATORS: 3

UNIFORMITY 10.00 SWEETNESS 10.00 CLEAN CUP 10.00