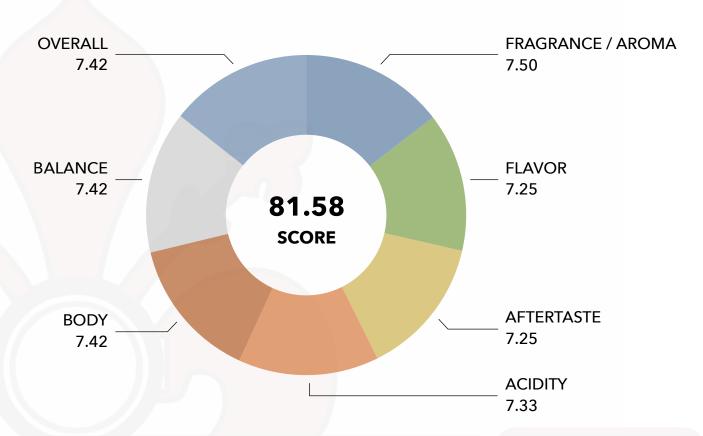

COUNTRY

SCORE

Lao PDR 81.58

NUMBER OF SESSION ORGANIZED: 2

NUMBER OF SENSORY EVALUATORS: 3

UNIFORMITY 10.00 SWEETNESS 10.00 CLEAN CUP 10.00